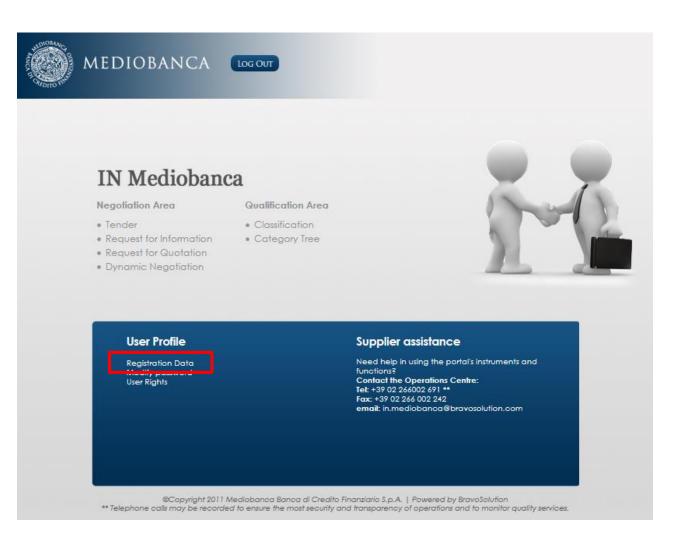

### CHANGES/UPDATES TO REGISTRATION DATA (1/3)

Click on "Registration Data" in order to modify/update User profile data.