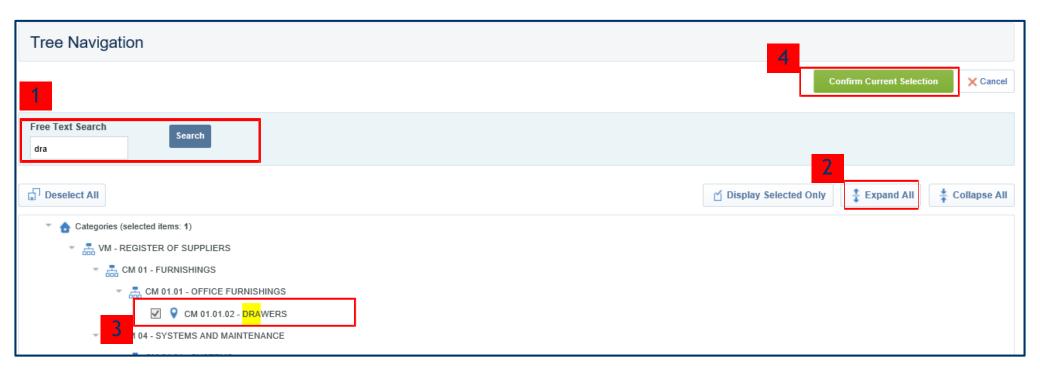

## NEW CATEGORY CLASSIFICATION (2/2)

To search for categories, use the Free Text Search feature by entering a keyword or category code, then click Search (1), otherwise You can use Expand All (2) to control all subcategories in the tree.

Select the appropriate category or categories (at leaf level)(3) and click Confirm Current Selection(4).